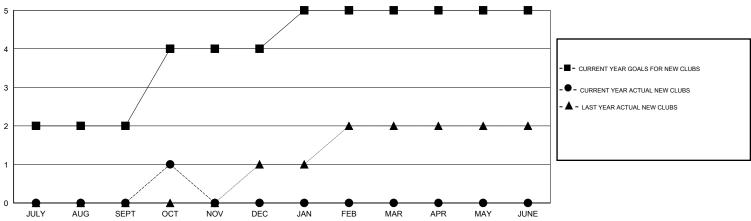

## GOALS AND ACTUAL NEW CLUBS CUMULATIVE

## GMT: Mahesh Pasqual LOCATION INDIA GMT CA 6

|                                        |                  | Clubs             |                  |                  |
|----------------------------------------|------------------|-------------------|------------------|------------------|
|                                        | RESUL            | LTS FOR 2014-2015 |                  |                  |
| QUARTER                                | NEW CLUB<br>GOAL | NEW CLUBS         | DROPPED<br>CLUBS | NET<br>GAIN/LOSS |
| JULY/AUG/SEPT                          | 2                | 0                 | 1                | -1<br>1          |
| OCT/NOV/DEC  JAN/FEB/MAR  APR/MAY/JUNE | 1 0              | 0                 | 0                | 0                |