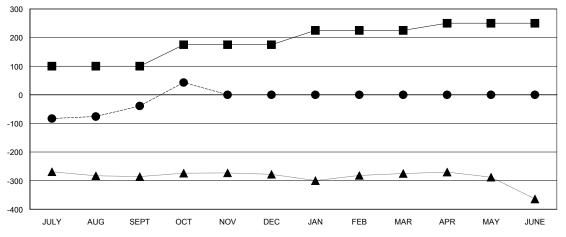

## GOALS AND ACTUAL MEMBERS CUMULATIVE

| <b>-</b> | CURRENT YEAR GOALS FOR NEW |
|----------|----------------------------|
| EMBE     | RS                         |

- CURRENT YEAR ACTUAL MEMBERS

- ▲ - LAST YEAR ACTUAL MEMBERS

| ╣ |                       |                    | Members                             |                    |                  |  |
|---|-----------------------|--------------------|-------------------------------------|--------------------|------------------|--|
| ╽ | RESULTS FOR 2014-2015 |                    |                                     |                    |                  |  |
|   | QUARTER               | NEW MEMBER<br>GOAL | CHARTER AND<br>NEW MEMBERS<br>ADDED | DROPPED<br>MEMBERS | NET<br>GAIN/LOSS |  |
|   | JULY/AUG/SEPT         | 100                | 73                                  | 112                | -39              |  |
| ı | OCT/NOV/DEC           | 75                 | 85                                  | 3                  | 82               |  |
| ı | JAN/FEB/MAR           | 50                 | 0                                   | 0                  | 0                |  |
| ı | APR/MAY/JUNE          | 25                 | 0                                   | 0                  | 0                |  |